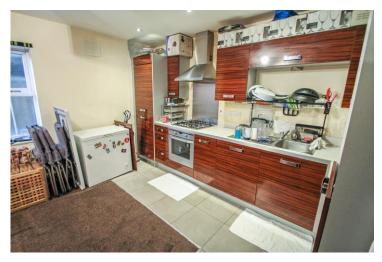

The secure gated development comprises a side communal entrance; with a audio entryphone system. Which leads to an door to the properties own front door. From the front door there is an entrance hallway with doors to each room. The bathroom comprises of a low flush WC, hand basin and bath, with tiled walls and floor. Both bedrooms are good sized doubles. The kitchen is open plan with the lounge. The kitchen area has fully fitted modern wooden wall and base level units, integrated fridge/ freezer and washing machine. A 4 ring gas hob, with an over hood extractor fan and electric oven and a sink.