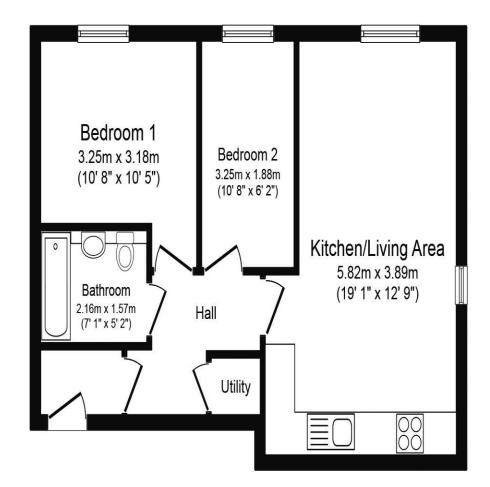

Floor Plan

Total floor area 47.0 sq. m. (506 sq. ft.) approx
This plan is for illustration purposes only and may not be representative of the property. Plan not to scale.

NORTHOLT OFFICE

83 Oldfields Circus Northolt, Middlesex UB5 4RU