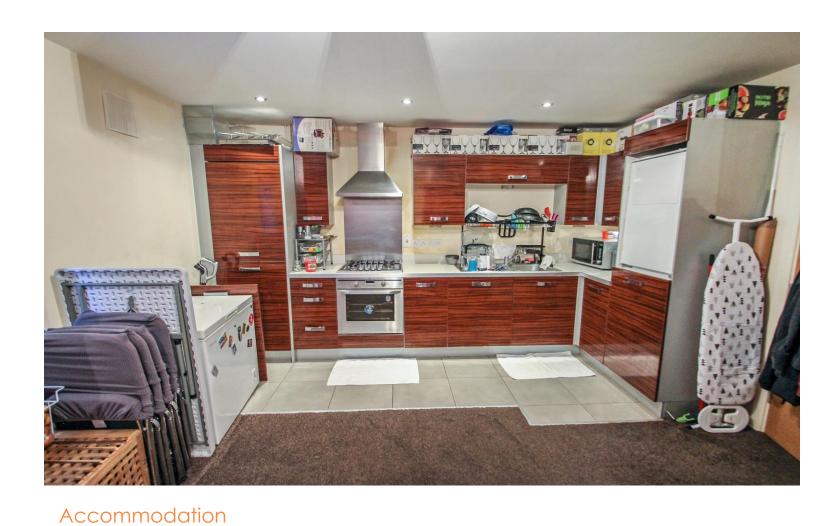

The secure gated development comprises a side communal entrance; with a audio entryphone system. Which leads to an door to the properties own front door. From the front door there is an entrance hallway with doors to each room. The bathroom comprises of a low flush WC, hand basin and bath, with tiled walls and floor. Both bedrooms are good sized doubles. The kitchen is open plan with the lounge. The kitchen area has fully fitted modern wooden wall and base level units, integrated fridge/ freezer and washing machine. A 4 ring gas hob, with an over hood extractor fan and electric oven and a sink.