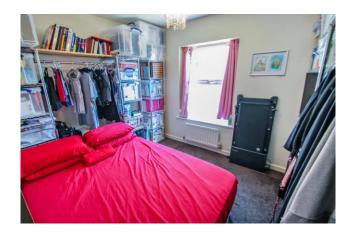

The secure gated development comprises a side communal entrance; with a audio entryphone system. Which leads to an door to the properties own front door. From the front door there is an entrance hallway with doors to each room. The bathroom comprises of a low flush WC, hand basin and bath, with tiled walls and floor. Both bedrooms are good sized doubles. The kitchen is open plan with the lounge. The kitchen area has fully fitted modern wooden wall and base level units, integrated fridge/ freezer and washing machine. A 4 ring gas hob, with an over hood extractor fan and electric oven and a sink.