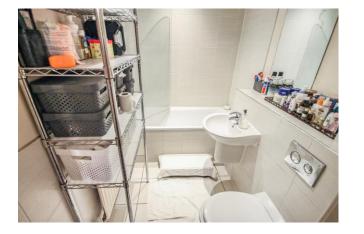

The secure gated development comprises a side communal entrance; with a audio entryphone system. Which leads to an door to the properties own front door. From the front door there is an entrance hallway with doors to each room. The bathroom comprises of a low flush WC, hand basin and bath, with tiled walls and floor. Both bedrooms are good sized doubles. The kitchen is open plan with the lounge. The kitchen area has fully fitted modern wooden wall and base level units, integrated fridge/ freezer and washing machine. A 4 ring gas hob, with an over hood extractor fan and electric oven and a sink.